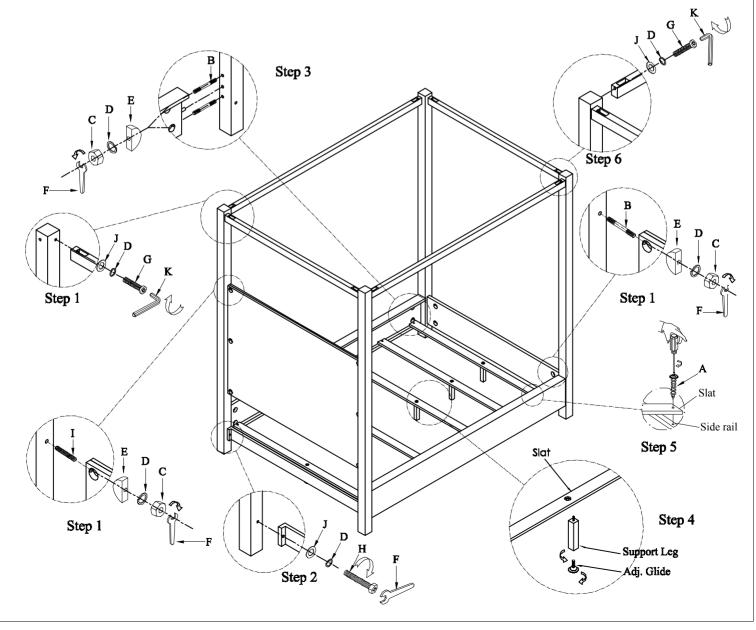

Read all instruction and study the drawing carefully before starting the assembly process:

## HARDWARE PACK

| 6202-90651 DKW |                    |             |       |      |  |  |  |
|----------------|--------------------|-------------|-------|------|--|--|--|
| МО             | DRAWING            | DESCRIPTION | SIZE  | Q'TY |  |  |  |
| Α              | <b>()</b> 000000>> | Screw       | 8#*1" | 8pcs |  |  |  |

| 6202-90653 DKW |          |               |               |      |  |  |  |
|----------------|----------|---------------|---------------|------|--|--|--|
| МО             | DRAWING  | DESCRIPTION   | SIZE          | Q'TY |  |  |  |
| В              |          | Threaded Rod  | Φ5/16"*4-1/2" | 8pcs |  |  |  |
| С              | <b>Ø</b> | Nut           | Ø5/16"*12     | 8pcs |  |  |  |
| D              | ٧        | Lock Washer   | Φ5/16"×12×3   | 8pcs |  |  |  |
| Е              |          | Curved Washer | L32*13*8      | 8pcs |  |  |  |
| F              | 5        | Hex Wrench    | 12MM          | 1pcs |  |  |  |

## HARDWARE PACK

| 6202-90TALL |            |                |               |       |  |  |  |
|-------------|------------|----------------|---------------|-------|--|--|--|
| МО          | DRAWING    | DESCRIPTION    | SIZE          | Q'TY  |  |  |  |
| В           | - Tan      | Threaded Rod   | Φ5/16"*4-1/2" | 4pcs  |  |  |  |
| С           | 0          | Nut            | Ø5/16"*12     | 10pcs |  |  |  |
| D           | ٧          | Lock Washer    | Φ5/16"×12×3   | 20pcs |  |  |  |
| E           | ()         | Curved Washer  | L32*13*8      | 10pcs |  |  |  |
| G           | 0          | Bolt           | Φ5/16"×2"     | 8pcs  |  |  |  |
| Н           | <b>(1)</b> | Hexagonal Bolt | Φ5/16"×1-1/2" | 2pcs  |  |  |  |
| I           | GREEN .    | Threaded Rod   | Φ5/16"*2-1/2" | 6pcs  |  |  |  |
| J           | 0          | Flat Washer    | Φ5/16"×19×2   | 10pcs |  |  |  |
| K           |            | Allen key      | 5mm           | 1pc   |  |  |  |